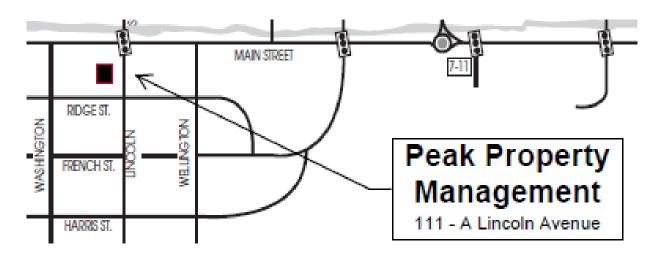

## Check-In Location Information

Peak Property Management, Inc. is located at 111-A Lincoln Avenue in Breckenridge, Colorado.

**From Denver:** Take I-70 West to Exit #203, the Frisco / Breckenridge Exit. Turn left onto Highway 9 South and follow it approximately 10 miles past Frisco. Turn left on Lincoln Avenue. Our office is located up 1/2 block on the right side of the street.